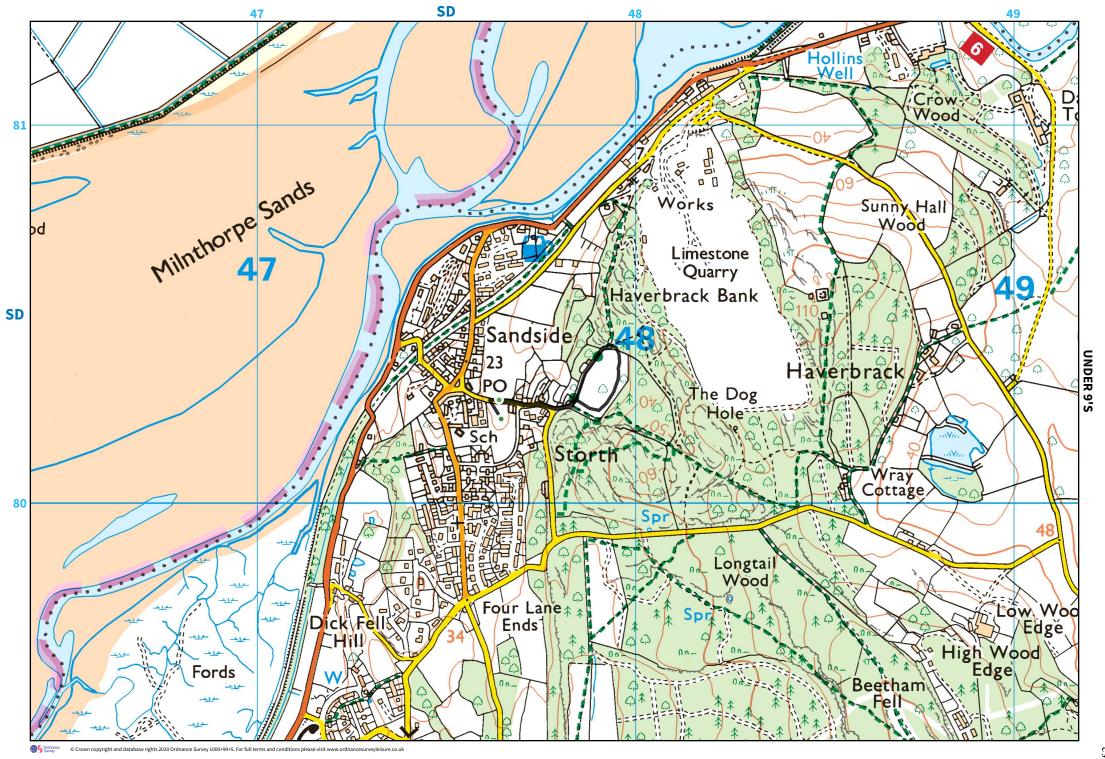

### **Route Information**

### Under 9's

Runners head down Yans Lane, then left at the end of Yans Lane, continuing the road and eventually into the woods.

Runners should bear right as they enter the woods and go into the field through an open gate, around the top of the field with the ancient oak tree at its centre, exiting via a gate at the bottom far side of the field, retracing their route up Yans Lane and then into the Playing Field.

#### Potential Hazards:

- •Open road sections.
- •Hanging branches, exposed roots, fallen trees and rotting wood matter in woods.
- •Rocky limestone path in woods slippery when wet.
- •Varied type of surfaces underfoot.