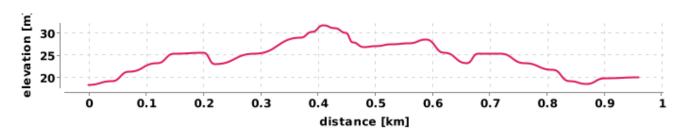

# **Route Summary**

Total Distance **0.96** km (**0.6** mi)

Elevation **18** m at lowest point

32 m at highest point

Total Ascent 21 m

# **Elevation Profile**