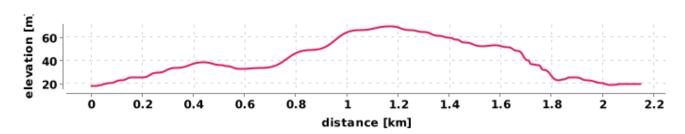

# **Route Summary**

Total Distance 2.15 km (1.33 mi)

Elevation **18** m at lowest point

70 m at highest point

Total Ascent **60** m

# **Elevation Profile**