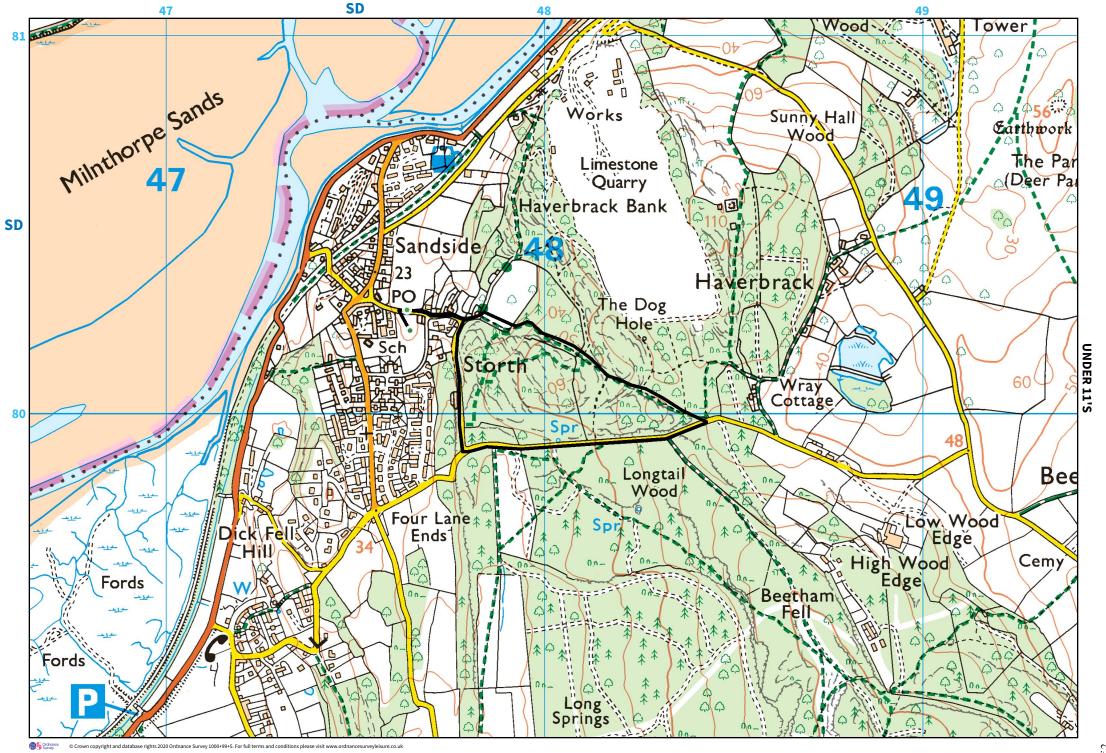

# **Route Information**

## Under 11's

Runners will go right down Yans Lane and then up Throughs Lane. At the end of Throughs Lane, the runners turn left onto Cockshot Lane and continue up the hill on the road for approximately 700 yards before taking a left to enter the woods, heading left again towards Storth through Burntbarrow Plantation and re-entering Storth Playing Field.

### Potential Hazards:

- Open road sections.
- •Hanging branches, exposed roots, fallen trees and rotting wood matter in woods.
- •Rocky limestone on path in woods slippery when wet.
- •Varied type of surfaces underfoot.